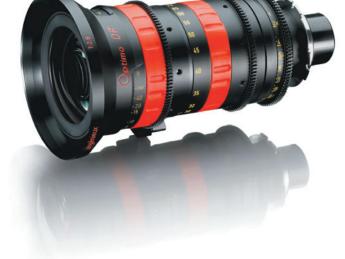

## OPTIMO DP 30 - 80

- » Extremely fast aperture of T2.8 with no ramping
- »320° focus rotation with over 20 precise focus witness marks and no breathing
- »Optical design optimized for today's large format single sensor cameras
- »Calibrated focus marks in feet or meters
- »Optimo quality at an affordable price
- »Available in PL Mount
- » Does not fit on cameras with optical viewfinder

 Zoom Ratio:
 2.7X

 Focal Length:
 30 - 80 mm

 Aperture:
 f/2.6 - T2.8

 MOD:
 2 ft - 0.6m

 Internal Focus:
 Yes

 Image Coverage:
 S35 5K (32mm diagonal)

 Weight (approx):
 4.2 lbs - 1.9 kg

 Length:
 186 mm

 Front Diameter:
 114 mm